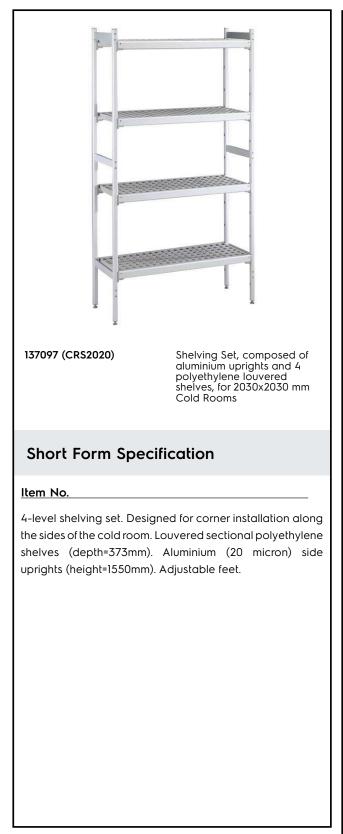

# FIECTIONAL

Stainless Steel Preparation Aluminum Shelving Set for 2030x2030 mm cold rooms

| ITEM #  |  |  |
|---------|--|--|
| MODEL # |  |  |
| NAME #  |  |  |
| SIS #   |  |  |
| AIA #   |  |  |

## **Main Features**

- Complete shelving system allows rapid and easy fixing of the shelves to the uprights.
- GN 1/1, GN 1/2 and GN 1/3 can be inserted into the frame.

### Construction

- Uprights and shelf frames constructed entirely in anodized aluminium (20 micron).
- 4 tiers.
- Shelves made by section of polyethylene tablets.
- Sectional polyethylene shelves are dishwasher safe.

# Key Information:

| External dimensions, Width:  |         |
|------------------------------|---------|
| 137097 (CRS2020)             | 708 mm  |
| External dimensions, Depth:  | 373 mm  |
| External dimensions, Height: | 1550 mm |
| Max loading weight:          | 4000 kg |
| Net weight:                  | 86 kg   |
| Uprights                     | 2       |