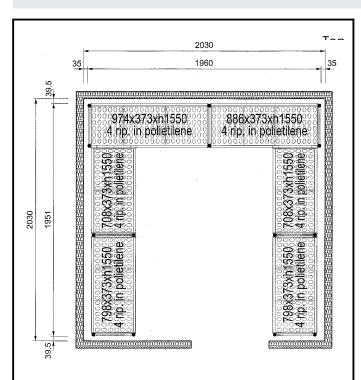

# FIECTIONAL

Stainless Steel Preparation Aluminum Shelving Set for 2030x2030 mm cold rooms

| ITEM #  |  |  |
|---------|--|--|
| MODEL # |  |  |
| NAME #  |  |  |
| SIS #   |  |  |
| AIA #   |  |  |

### Construction

- Uprights and shelf frames constructed entirely in anodized aluminium (20 micron).
- 4 tiers.
- Shelves made by section of polyethylene tablets.
- Sectional polyethylene shelves are dishwasher safe.

# Key Information:

| External dimensions, Width:  |         |
|------------------------------|---------|
| 137097 (CRS2020)             | 708 mm  |
| External dimensions, Depth:  | 373 mm  |
| External dimensions, Height: | 1550 mm |
| Max loading weight:          | 4000 kg |
| Net weight:                  | 86 kg   |
| Uprights                     | 2       |